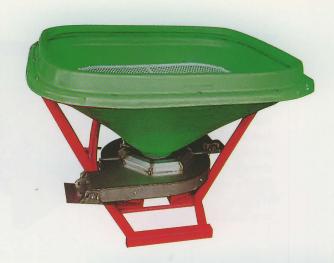

## BAND SPREADER ETS 800

ETS 800 Emdek air assisted single-disc spinner with stainless steel chutes for band spreading up to 18m. Glass-fibre hopper and adjustable chute deflectors for upward or downward direction of throw.

## TERRACE SPREADER EMT 300

| Specification       | ETS<br>800 | EMT<br>300 |
|---------------------|------------|------------|
| Capacity, kg.       | 850        | 300        |
| Spreading width, m  | 6-18       | 6-14       |
| Tractor hp, min.    | 45         | 15         |
| Machine weight, kg. | 180        | 120        |