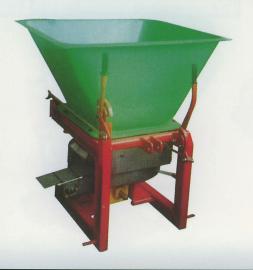

## TERRACE SPREADER EMT 300

| Specification       | ETS<br>800 | EMT<br>300 |
|---------------------|------------|------------|
| Capacity, kg.       | 850        | 300        |
| Spreading width, m  | 6-18       | 6-14       |
| Tractor hp, min.    | 45         | 15         |
| Machine weight, kg. | 180        | 120        |

EMT 300 is a Terrace Spreader using the ETS 800 system of air assisted directional application. Compact design and low tractor hp requirement. Yet with full features for left and/or right throwing, and revolving chute for rear discharge.