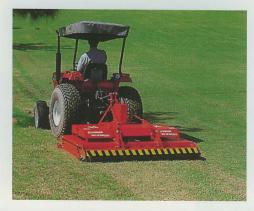

## ROLLERMOWER HRM

A fast and efficient mower for fine turf areas, HOWARD's Rollermower has three cutting heads and six overlapping fast-rotating swing-back blades. The fine clippings are evenly scattered, leaving a smooth, clean finish.

Excellent for fairways, parks and sports arenas and equally comfortable on fine turf and in rough grass. Front and rear rollers with side skids ensure an enclosed cutting chamber, prevent scalping and allow cutting over kerbs and edges.

B section V belt - driven from A4 driveshaft through gearbox and spindle pulleys. Robust simple design for easy service and maintenance.

| Specification         | Rollermower<br>HRM |
|-----------------------|--------------------|
| Working width, cm     | 180                |
| Cutting height, cm    | 1-9                |
| Tractor HP, min       | 35                 |
| 3-Point Linkage, Cat. | I/II               |
| Weight, Kg.           | 380                |