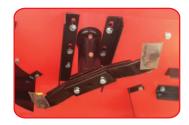

++

상 HOWARD

OWARD

Blades with deflector guard

A fast and efficient mower for fine turf areas, HOWARD's Rollermower has three cutting heads and six overlapping fast-rotating swing-back blades.

The fine clippings are evenly scattered, leaving a smooth, clean finish.