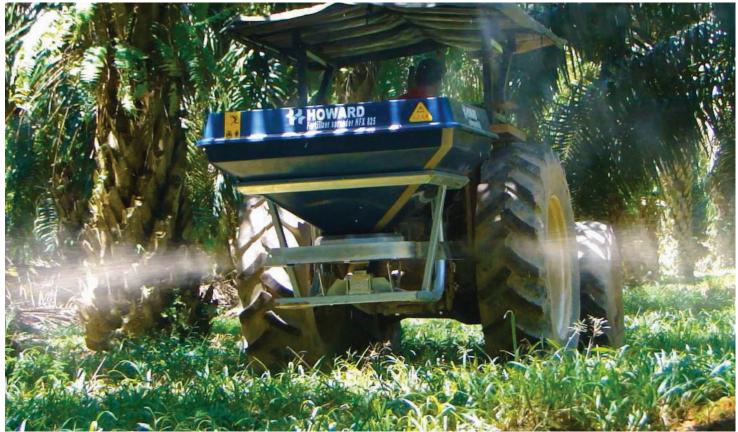

## HOWARD BAND SPREADER 825

HOWARD HFX 825 is single disc spinner with stainless-steel chutes for band spreading up to 18m width. Glass-fibre hopper and adjustable chute deflectors for upwards and downwards direction of throw. Galvanized frame.

Band spreading—prevents fertilizer dropped in the tractor path, and is suited for rows of tree crops with limited root circle.

| Specification      | HFX 825 |
|--------------------|---------|
| Capacity, Kg.      | 900     |
| Spreading width, m | 6-18    |
| Tractor hp, min    | 45      |
| Machine weight, kg | 170     |