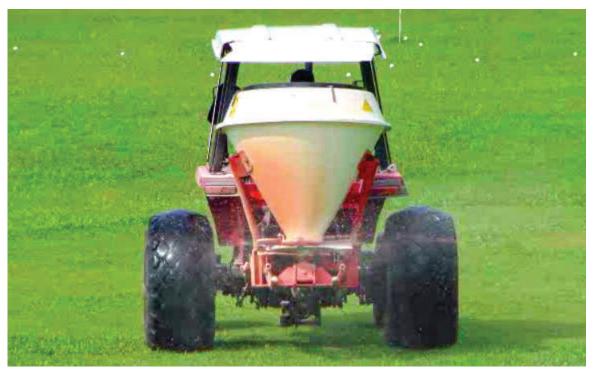

## **BROADCASTER HFS 502**

HFS 502 is a single-disc broadcaster, with stain-less steel agitator, spinner and throwers. Steep wall glass-fibre hopper with sturdy tube frame. Easy maintenance and service.

| Specification      | HFS 502 |
|--------------------|---------|
| Capacity, Kg.      | 600     |
| Spreading width, m | 6-14    |
| Tractor hp, min    | 15      |
| Machine weight, kg | 100     |