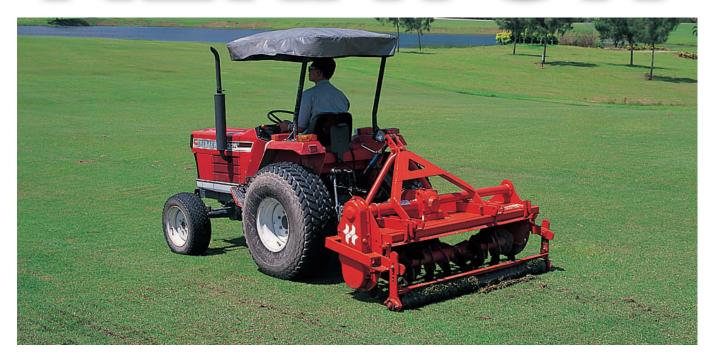

## AERATOR

Aerating of turf areas, grassland and fields - is becoming increasingly vital, to overcome the hardpan caused by vehicle and human traffic which otherwise inhibits healthy growth, moisture penetration and fertiliser uptake.

Puddles are efficiently drained and the slits will remain functional for a long time, without visual scars. Full width rear roller with dual function of depth control setting and turf restoration, leaving minimum surface disturbance.

HOWARD's solution, i.e. fast-rotating slitting blades producing clean verti-cuts to a depth of 15cm with 12cm distance between the slits is one of the most effective methods available.

| Specification     | HA 16/155 | HA 36/180 |
|-------------------|-----------|-----------|
| Working width, cm | 180       | 205       |
| Slitting rows     | 15        | 17        |
| For tractor hp    | 30-80     |           |
| Rotor speed, rpm  | 162-248   |           |
| Weight, kg.       | 390       | 430       |