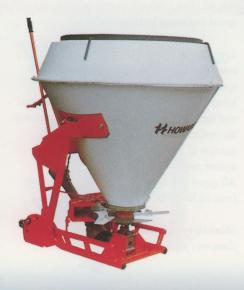

## BROADCASTER HFS 502

| Specification       | EFS 500 | HFS 502 |
|---------------------|---------|---------|
| Capacity, kg.       | 550     | 600     |
| Spreading width, m  | 6-14    | 6-14    |
| Tractor hp, min.    | 15      | 15      |
| Machine weight, kg. | 80      | 100     |

HFS 502 is a single-disc broadcaster, with stainless steel agitator, spinner and throwers. Steep wall glass-fibre hopper with sturdy tube frame. Easy maintenance and service.