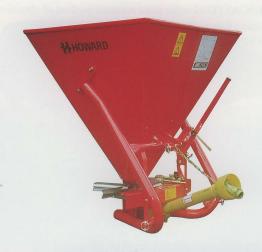

## BROADCASTER EFS 500

EFS 500 is the most economical fertiliser spreader on the market. Practical and simple design, yet with essential features such as steep wall hopper for easy flow. Impressive broadcasting width.