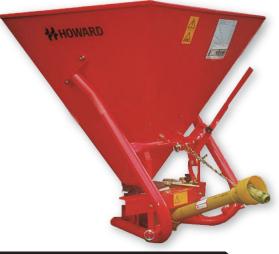

## FERTILISER SPREADER

**OWARD** 

| Model FERTISER SPREADER   | EFS500                           |
|---------------------------|----------------------------------|
| Dimension, mm (L x W x H) | 1107 x 1037 x 1380               |
| For Tractor, Hp           | 15-45hp                          |
| 3-Point Linkage, CAT      | ١/١١                             |
| Universal Driveshaft      | A1 Both end PTO Drive Shaft assy |
| Spinner Speed at 540 rpm  | 540                              |
| Spreading width, m        | 6-14                             |
| Hopper Capacity, Kg       | 550                              |
| Type of Hopper            | Steel or Plastic                 |
| Type of Spreading         | Broadcast Spinner                |
| Weight, Kg                | 70                               |

4 54

**3** Patterns of Spreading

**PE Hopper (Option)** 

EFS 500 offers a simple, effective and economical fertiliser on the market. Solution to spreading pilled, granular or powdered fertilisers with 3 adjustable spreading patterns. The hopper has a maximum carrying capacity of approximately 500 litres of fertiliser. Hopper option is also available in either steel or plastic.