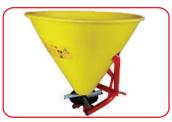

4 54

**3** Patterns of Spreading

**PE Hopper (Option)** 

EFS 500 offers a simple, effective and economical fertiliser on the market. Solution to spreading pilled, granular or powdered fertilisers with 3 adjustable spreading patterns. The hopper has a maximum carrying capacity of approximately 500 litres of fertiliser. Hopper option is also available in either steel or plastic.