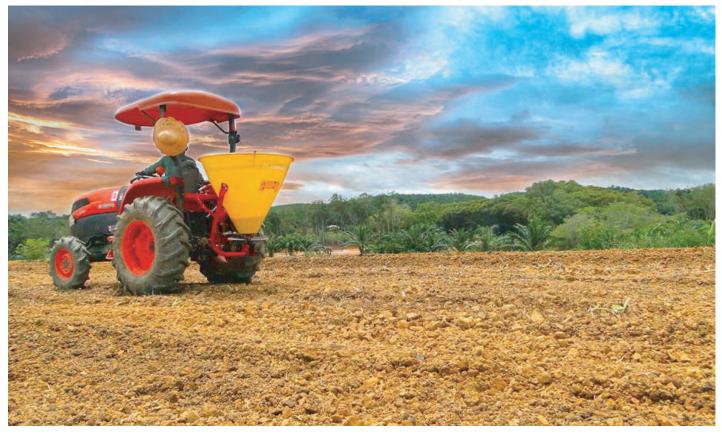

## **BROADCASTER EFS 500**

EFS 500 is the most economical fertiliser spreader on the market. Practical and simple design, yet with essential features such as steep wall hopper for easy flow. Impressive broadcasting width.

| Specification      | EFS 500 |
|--------------------|---------|
| Capacity, Kg.      | 550     |
| Spreading width, m | 6-14    |
| Tractor hp, min    | 15      |
| Machine weight, kg | 70      |
| ·                  | •       |